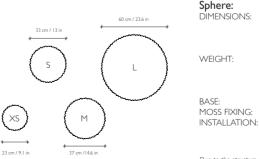

### Sphere:

XS) ø 23 cm / 9.1 in S) ø 33 cm / 13 in M) ø 37 cm / 14.6 in L) ø 60 cm / 23.6 in XS) ca. 1.0 kg / 2.2 lb S) ca. 2.2 kg / 4.9 lb M) ca. 3.0 kg / 6.6 lb L) ca. 7.6 kg / 16.8 lb ÉPS foam, metal threaded rod at the center With metal mounting hooks Metal eye nut on top and bottom. Hanging wire, wire clamps, screw hook and screw anchor included for hanging.

Due to the structure of the natural material, all measurements given in the table are approximate.