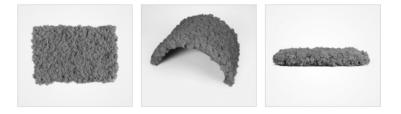

### Polarmoss Flex Element

Polarmoss Flex Elements are a contemporary and classy way to bring a touch of nature indoors by creating unique surfaces from them.

Lightweight Flex Elements are extremely easy and quick to install seamlessly even on large walls. The fastener hook tape installation method offers limitless re-variation possibilities. The product's innovative design is protected with IPR. Whether used in private residences or public spaces, Polarmoss Flex Elements add an impressive dimension to any space.

The product's flexible qualities make it ideal for curved surfaces. Cutting different patterns and shapes is easy and enhances the unique application possibilities of the design. The available colors offer possibilities to design solutions with a variety of styles and tones. Individual artistic solutions are endless, created by using multiple colors of Flex Elements.