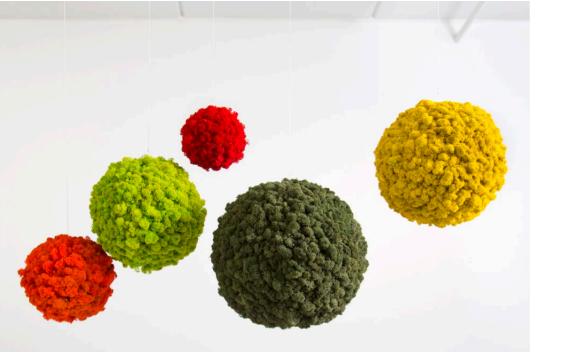

### Polarmoss Sphere

Polarmoss Sphere is a beautiful product that enhances interior design.

Polarmoss Sphere is designed to bring focus and joy to the upper part of a room. Spheres take their shape from the action and interaction of simple physical and natural laws. Polarmoss brings this naturally into your indoor space.

There are four sizes of Polarmoss Spheres available. Used in groups, hanging at the same or different levels, they provide a unique aspect to your space. Spheres can be hung above one another, offering more imaginative ways to use them. The Polarmoss Sphere can also be placed on a table or bowl.

Used singly or in groups, in one or several colors, Polarmoss Sphere adds a soft and appealing highlight to interior design.

Individual style with Polarmoss Customized Products