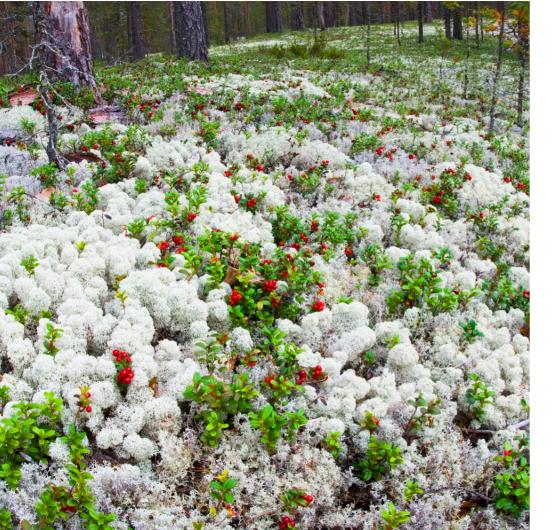

### Reindeer Moss

Reindeer moss is beautiful greyish-colored lichen that forms large mats over the ground in boreal and arctic regions around the circumpolar north. It grows on the surface of bare soil or gravel in the enchanting wild nature of northern forests. This lichen cannot be cultivated in any form.

This symbiosis of fungus and algae absorbs moisture from the humid air. It stands with its roots on the surface of the ground and takes its nutrients straight from the air. Reindeer moss is an important indicator of air purity. Air pollutants are a threat to it.

Moss reacts inherently to changes in air humidity. When the air is dry, moss becomes dry and brittle, requiring cautious handling. If the air is humid, moss becomes soft and resilient, withstanding almost any kind of handling.

The beauty of reindeer moss lies in its multidimensional structure and round-shaped upper surface. Each sprig of moss is unique; you will not find two that are alike.

Polarmoss cares for the environment in which we operate. Reindeer moss is only hand-picked; we always leave the forest well cared for. We make sure the moss has enough time to rest and grow between harvests. The same picking area can be used at intervals of 5-10 years. New pickers always receive training upon joining our picking team.