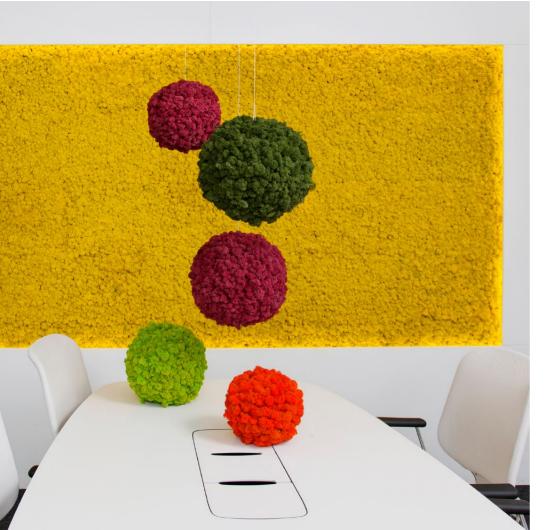

### Polarmoss Sphere

Polarmoss Sphere is a beautiful product that enhances interior design.

Polarmoss Sphere is designed to bring focus and joy to the upper part of a room. Spheres take their shape from the action and interaction of simple physical and natural laws. Polarmoss brings this naturally into your indoor space.

There are four sizes of Polarmoss Spheres available. Used in groups, hanging at the same or different levels, they provide a unique aspect to your space. Spheres can be hung above one another, offering more imaginative ways to use them. The Polarmoss Sphere can also be placed on a table or bowl.

Used singly or in groups, in one or several colors, Polarmoss Sphere adds a soft and appealing highlight to interior design.

Individual style with Polarmoss Customized Products