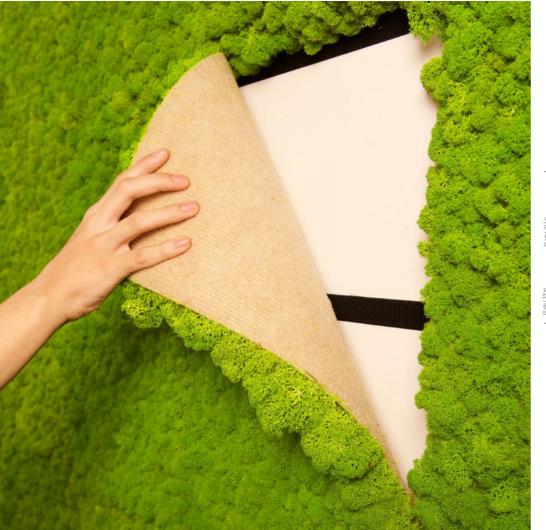

### Polarmoss Flex Element

Polarmoss Flex Elements are a contemporary and classy way to bring a touch of nature indoors by creating unique surfaces from them.

Lightweight Flex Elements are extremely easy and quick to install seamlessly even on large walls. The fastener hook tape installation method offers limitless re-variation possibilities. The product's innovative design is protected with IPR. Whether used in private residences or public spaces, Polarmoss Flex Elements add an impressive dimension to any space.

The product's flexible qualities make it ideal for curved surfaces. Cutting different patterns and shapes is easy and enhances the unique application possibilities of the design. The available colors offer possibilities to design solutions with a variety of styles and tones. Individual artistic solutions are endless, created by using multiple colors of Flex Elements.

### S) 40 x 60 x 5 cm / 15.8 x 23.7 x 2 in L) 60 x 100 x 5 cm / 23.6 x 39.3 x 2 in S) 1.2 kg / 2.6 lb / piece L) 3.5 kg / 7.7 lb / piece Felt With a fixing compound With a hook fastener tape, included for installation Can be cut with scissors or a snap-off knife. A single element can be bent into a diameter of ø 50 cm.