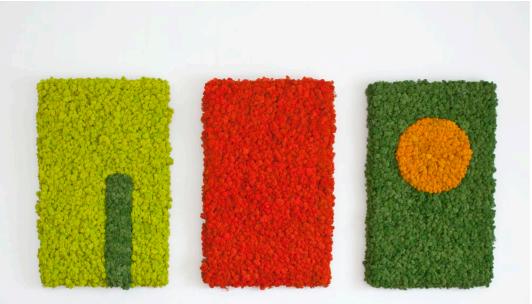

### Polarmoss Customized Products

Polarmoss Customized Products are manufactured upon request and by agreement with the customer. These can be, for example:

### - LOGOS- - PICTURES - - LETTERS - - MULTI-COLOR OBJECTS -

A variety of base materials and techniques can be used in these products.

Lime Green 13

Apple Green 35 Brown 85 Blue 02

Olive Green 16

May Green 15 Orange 66 Marine 03