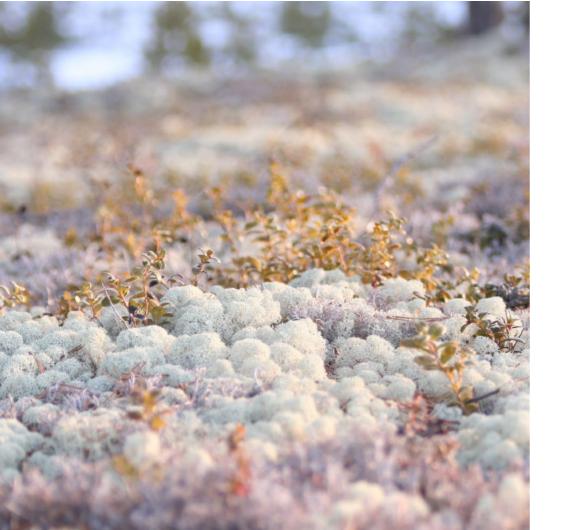

### Reindeer Moss

Reindeer moss is beautiful greyish-colored lichen that forms large mats over the ground in boreal and arctic regions around the circumpolar north. It grows on the surface of bare soil or gravel in the enchanting wild nature of northern forests. This lichen cannot be cultivated in any form.

This symbiosis of fungus and algae absorbs moisture from the humid air. It stands with its roots on the surface of the ground and takes its nutrients straight from the air. Reindeer moss is an important indicator of air purity. Air pollutants are a threat to it.

Moss reacts inherently to changes in air humidity. When the air is dry, moss becomes dry and brittle, requiring cautious handling. If the air is humid, moss becomes soft and resilient, withstanding almost any kind of handling.

The beauty of reindeer moss lies in its multidimensional structure and round-shaped upper surface. Each sprig of moss is unique; you will not find two that are alike.

Polarmoss cares for the environment in which we operate. Reindeer moss is only hand-picked; we always leave the forest well cared for. We make sure the moss has enough time to rest and grow between harvests. The same picking area can be used at intervals of 5-10 years. New pickers always receive training upon joining our picking team.