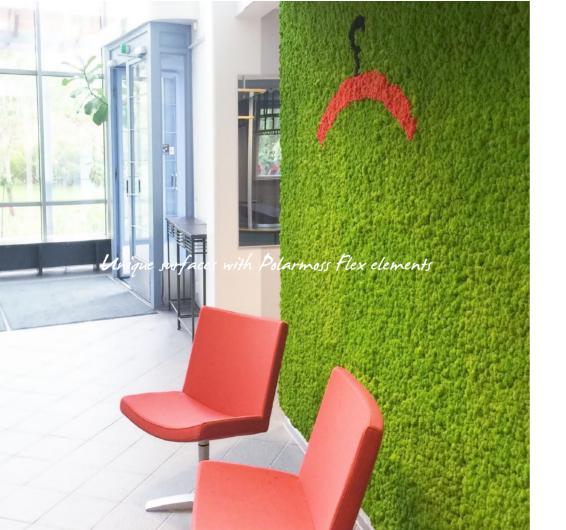

### Polarmoss Flex Element

Polarmoss Flex Elements are a contemporary and classy way to bring a touch of nature indoors by creating unique surfaces from them.

Lightweight Flex Elements are extremely easy and quick to install seamlessly even on large walls. The fastener hook tape installation method offers limitless re-variation possibilities. The product's innovative design is protected with IPR. Whether used in private residences or public spaces, Polarmoss Flex Elements add an impressive dimension to any space.

The product's flexible qualities make it ideal for curved surfaces. Cutting different patterns and shapes is easy and enhances the unique application possibilities of the design. The available colors offer possibilities to design solutions with a variety of styles and tones. Individual artistic solutions are endless, created by using multiple colors of Flex Elements.