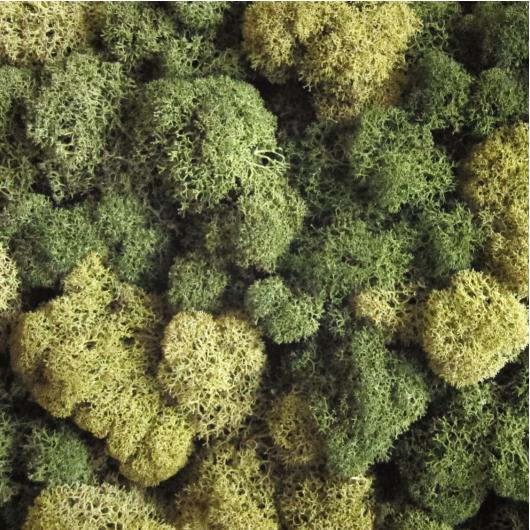

### Reindeer Moss

Reindeer moss is beautiful greyish-colored lichen that forms large mats over the ground in boreal and arctic regions around the circumpolar north. It grows on the surface of bare soil or gravel in the enchanting wild nature of northern forests. This lichen cannot be cultivated in any form.

This symbiosis of fungus and algae absorbs moisture from the humid air. It stands with its roots on the surface of the ground and takes its nutrients straight from the air. Reindeer moss is an important indicator of air purity. Air pollutants are a threat to it.

Moss reacts inherently to changes in air humidity. When the air is dry, moss becomes dry and brittle, requiring cautious handling. If the air is humid, moss becomes soft and resilient, withstanding almost any kind of handling.

The beauty of reindeer moss lies in its multidimensional structure and round-shaped upper surface. Each sprig of moss is unique; you will not find two that are alike.

Polarmoss cares for the environment in which we operate. Reindeer moss is only hand-picked; we always leave the forest well cared for. We make sure the moss has enough time to rest and grow between harvests. The same picking area can be used at intervals of 5-10 years. New pickers always receive training upon joining our picking team.