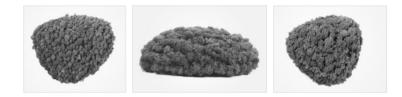

### Polarmoss Island

Polarmoss Island is a dynamic product that accentuates interior design on a wall or table.

The inspiration for the design of this piece of art was an archipelago. Islands are available in three different sizes; each size has a slightly different shape. By clustering several islands they add an extra dimension to interior design.

Islands can be attached to the wall with an installation plate developed especially for this purpose. This installation plate also enables adjustments of the product on the wall and makes it easy to move it from the wall onto a table and back.

Polarmoss Island is available in several beautiful colors. Used as a single item it is a highlight of any space. Used as a large group of Islands it creates a spectacular interior design solution.