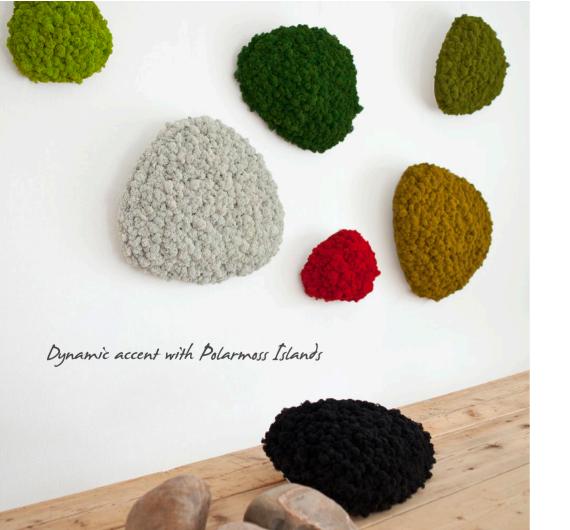

### Polarmoss Island

Polarmoss Island is a dynamic product that accentuates interior design on a wall or table.

The inspiration for the design of this piece of art was an archipelago. Islands are available in three different sizes; each size has a slightly different shape. By clustering several islands they add an extra dimension to interior design.

Islands can be attached to the wall with an installation plate developed especially for this purpose. This installation plate also enables adjustments of the product on the wall and makes it easy to move it from the wall onto a table and back.

Polarmoss Island is available in several beautiful colors. Used as a single item it is a highlight of any space. Used as a large group of Islands it creates a spectacular interior design solution.