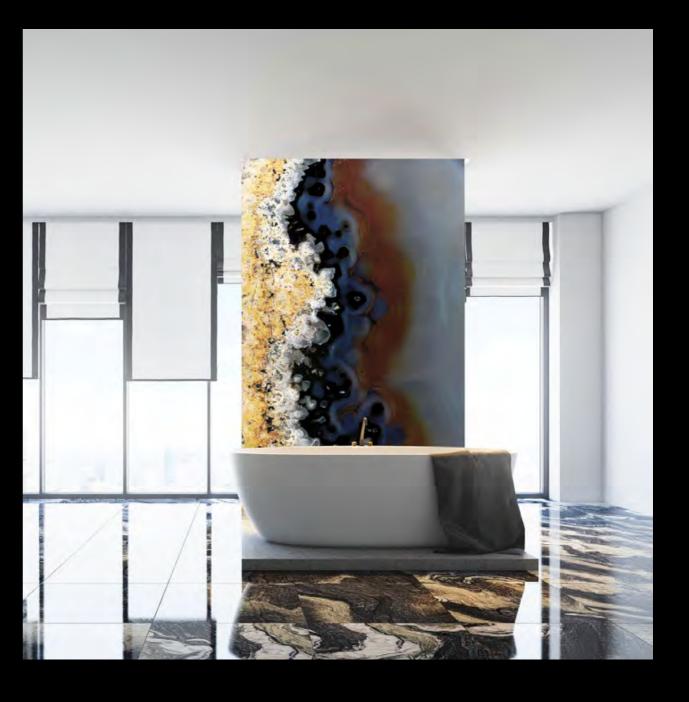

#### THE GLASS COLLECTION

This collection features large format laminated glass decorative panels which can be backlit.

The applications include walls, wet environments, furniture, interior doors, kitchens, sinks, and tubs.

The images in these panels are highly aesthetic and full of depth thanks to the Superscan HD system used.

It's possible to customize the design and measurements of our panels.

They are made with safety glass which has a high impact resistance.

The installation and handling method is similar to large-format porcelain slabs and they are workable on site.

If you have any questions please visit our showroom or give us a call.

2905 NW 79th Ave, Doral, Florida 33122 (305) 436-8171