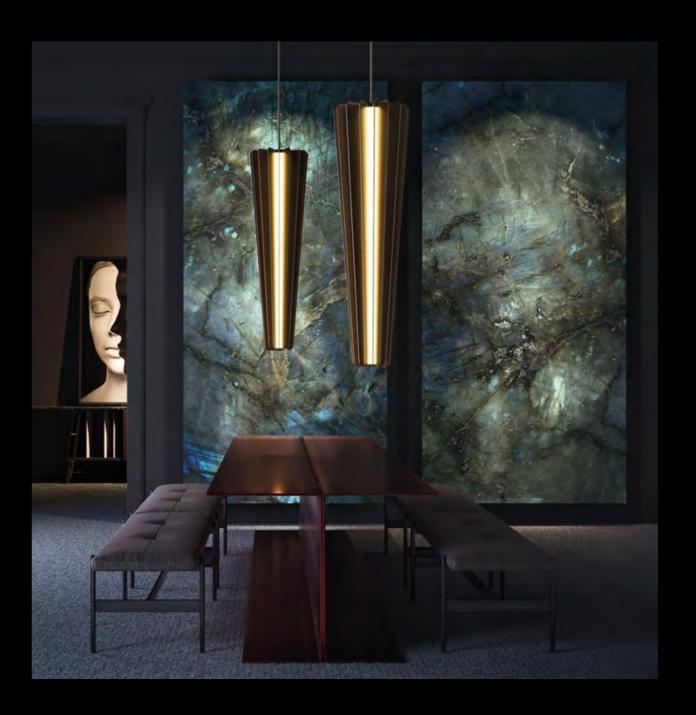

#### THE GLASS COLLECTION

This collection features large format laminated glass decorative panels which can be backlit.

The applications include walls, wet environments, furniture, interior doors, kitchens, sinks, and tubs.

The images in these panels are highly aesthetic and full of depth thanks to the Superscan HD system used.

It's possible to customize the design and measurements of our panels.

They are made with safety glass which has a high impact resistance.

The installation and handling method is similar to large-format porcelain slabs and they are workable on site.

If you have any questions please visit our showroom or give us a call.

2905 NW 79th Ave, Doral, Florida 33122 (305) 436-8171