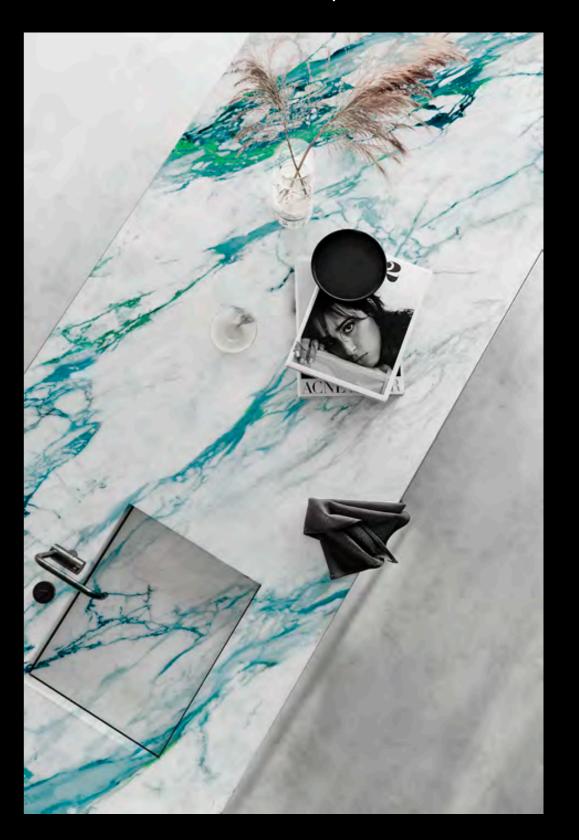

corative panels which can be backlit.

The applications include walls, wet environments, furniture, interior doors, kitchens, sinks, and tubs.

The images in these panels are highly aesthetic and full of depth thanks to the Superscan HD system used.

It's possible to customize the design and measurements of our panels.

They are made with safety glass which has a high impact resistance.

The installation and handling method is similar to large-format porcelain slabs and they are workable on site.

If you have any questions please visit our showroom or give us a call.



2905 NW 79th Ave, Doral, Florida 33122 (305) 436-8171







#### ANTARTICA







#### BORA BORA







### ORION





#### SCUDERIA RED





#### SCUDERIA YELLOW





Face 1 Face 3

# **ERIS**





Face 2

#### **ERIS**





#### ALABASTRO





### BERMUDA







#### GARGANTUA

58 X 118 X 1/3"



- ACP 3

Face 1

Face 2



Face 1 Face 2

### NOAH









# QUARTZ-WOOD













Face 1 Face 2

# STARDUST





Face 1 Face 2

# VADOO







Face 1 Face 2

#### VOLCANO







# AGATA MIX









# PATCHOULI







Face 1 Face 2

#### MALLOY