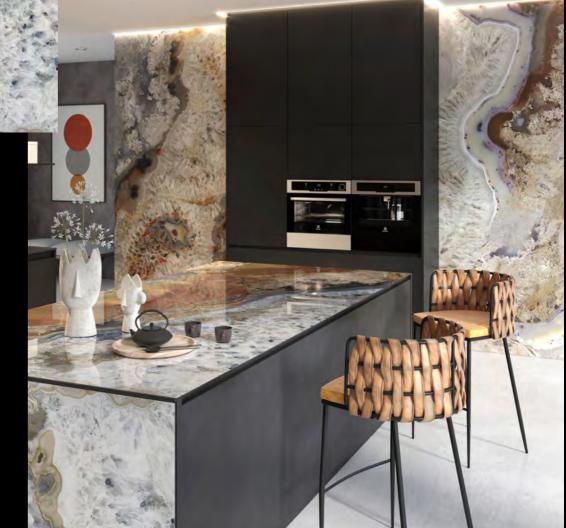

#### THE GLASS COLLECTION

This collection features large format laminated glass decorative panels which can be backlit.

The applications include walls, wet environments, furniture, interior doors, kitchens, sinks, and tubs.

The images in these panels are highly aesthetic and full of depth thanks to the Superscan HD system used.

It's possible to customize the design and measurements of our panels.

They are made with safety glass which has a high impact resistance.

The installation and handling method is similar to large-format porcelain slabs and they are workable on site.

If you have any questions please visit our showroom or give us a call.

2905 NW 79th Ave, Doral, Florida 33122 (305) 436-8171