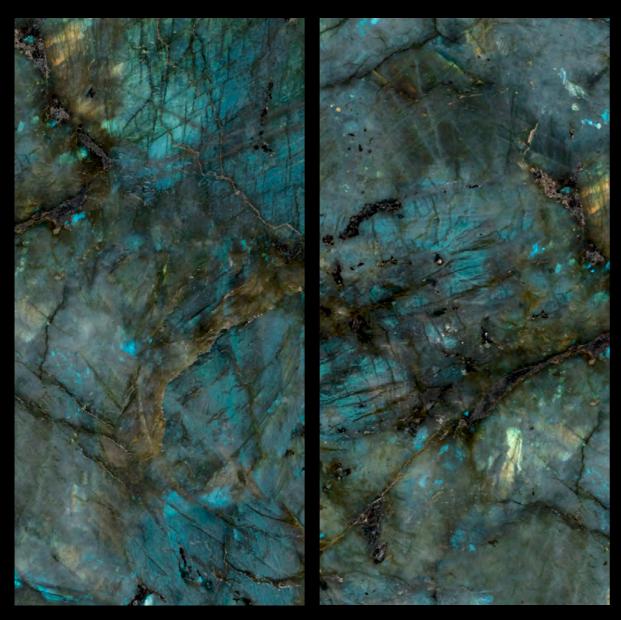

panels are highly aesthetic and full of depth thanks to the Superscan HD system used.

It's possible to customize the design and measurements of our panels.

They are made with safety glass which has a high impact resistance.

The installation and handling method is similar to large-format porcelain slabs and they are workable on site.

If you have any questions please visit our showroom or give us a call.



2905 NW 79th Ave, Doral, Florida 33122 (305) 436-8171







#### ANTARTICA







#### BORA BORA







### ORION





#### SCUDERIA RED





#### SCUDERIA YELLOW





Face 1 Face 3

# **ERIS**





Face 2

#### **ERIS**





#### ALABASTRO





### BERMUDA







#### GARGANTUA

58 X 118 X 1/3"



- ACP 3

Face 1

Face 2



Face 1 Face 2

### NOAH









# QUARTZ-WOOD













Face 1 Face 2

# STARDUST





Face 1 Face 2

# VADOO







Face 1 Face 2

#### VOLCANO







# AGATA MIX









# PATCHOULI







Face 1 Face 2

#### MALLOY