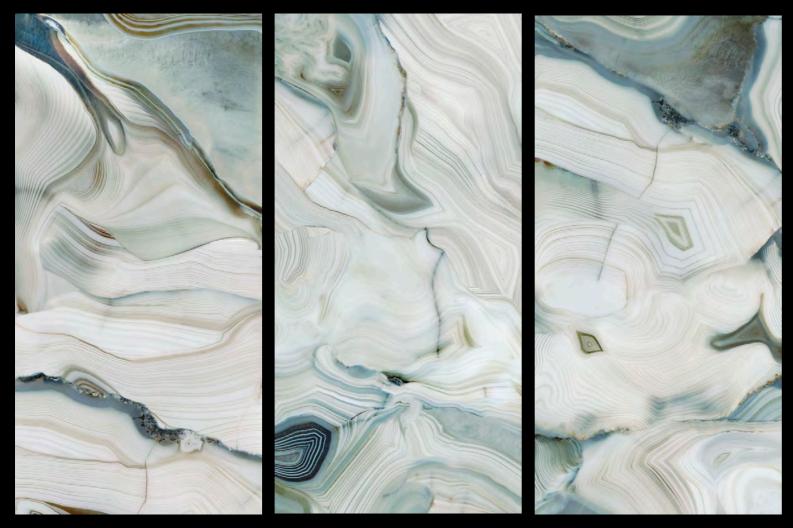

can be backlit.

The applications include walls, wet environments, furniture, interior doors, kitchens, sinks, and tubs.

The images in these panels are highly aesthetic and full of depth thanks to the Superscan HD system used.

It's possible to customize the design and measurements of our panels.

They are made with safety glass which has a high impact resistance.

The installation and handling method is similar to large-format porcelain slabs and they are workable on site.

If you have any questions please visit our showroom or give us a call.



2905 NW 79th Ave, Doral, Florida 33122 (305) 436-8171







#### ANTARTICA







#### BORA BORA







### ORION





#### SCUDERIA RED





#### SCUDERIA YELLOW





Face 1 Face 3

# **ERIS**





Face 2

#### **ERIS**





#### ALABASTRO





### BERMUDA







#### GARGANTUA

58 X 118 X 1/3"



- ACP 3

Face 1

Face 2



Face 1 Face 2

### NOAH









# QUARTZ-WOOD













Face 1 Face 2

# STARDUST





Face 1 Face 2

# VADOO







Face 1 Face 2

#### VOLCANO







# AGATA MIX









# PATCHOULI







Face 1 Face 2

#### MALLOY