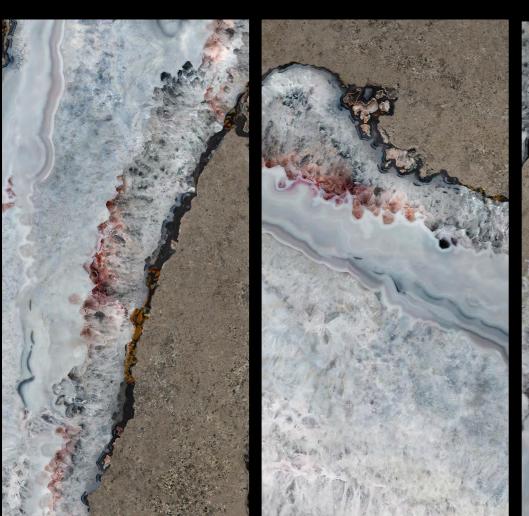

ossible to customize the design and measurements of our panels.

They are made with safety glass which has a high impact resistance.

The installation and handling method is similar to large-format porcelain slabs and they are workable on site.

If you have any questions please visit our showroom or give us a call.



2905 NW 79th Ave, Doral, Florida 33122 (305) 436-8171







#### ANTARTICA







#### BORA BORA







### ORION





#### SCUDERIA RED





#### SCUDERIA YELLOW





Face 1 Face 3

# **ERIS**





Face 2

#### **ERIS**





#### ALABASTRO





### BERMUDA







#### GARGANTUA

58 X 118 X 1/3"



- ACP 3

Face 1

Face 2



Face 1 Face 2

### NOAH









# QUARTZ-WOOD













Face 1 Face 2

# STARDUST





Face 1 Face 2

# VADOO







Face 1 Face 2

#### VOLCANO







# AGATA MIX









# PATCHOULI







Face 1 Face 2

#### MALLOY