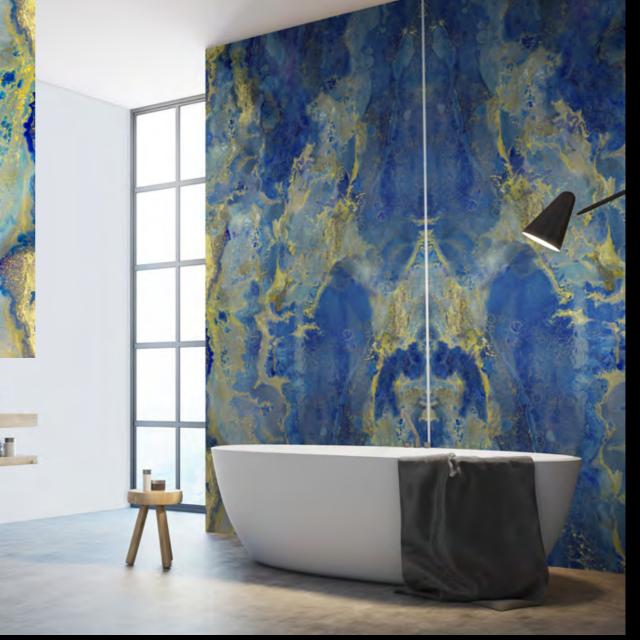

### ORION

#### THE GLASS COLLECTION

This collection features large format laminated glass decorative panels which can be backlit.

The applications include walls, wet environments, furniture, interior doors, kitchens, sinks, and tubs.

The images in these panels are highly aesthetic and full of depth thanks to the Superscan HD system used.

It's possible to customize the design and measurements of our panels.

They are made with safety glass which has a high impact resistance.