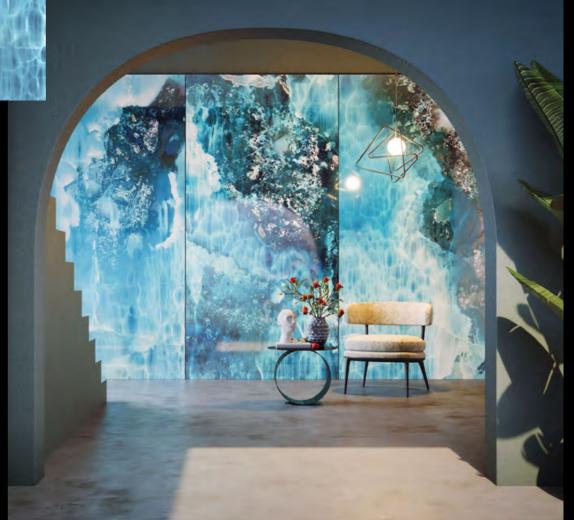

#### THE GLASS COLLECTION

This collection features large format laminated glass decorative panels which can be backlit.

The applications include walls, wet environments, furniture, interior doors, kitchens, sinks, and tubs.

The images in these panels are highly aesthetic and full of depth thanks to the Superscan HD system used.

It's possible to customize the design and measurements of our panels.

They are made with safety glass which has a high impact resistance.

The installation and handling method is similar to large-format porcelain slabs and they are workable on site.

If you have any questions please visit our showroom or give us a call.



2905 NW 79th Ave, Doral, Florida 33122 (305) 436-8171







#### ANTARTICA







#### BORA BORA







### ORION





#### SCUDERIA RED





#### SCUDERIA YELLOW





Face 1 Face 3

# **ERIS**





Face 2

#### **ERIS**





#### ALABASTRO





### BERMUDA







#### GARGANTUA

58 X 118 X 1/3"



- ACP 3

Face 1

Face 2



Face 1 Face 2

### NOAH









# QUARTZ-WOOD













Face 1 Face 2

# STARDUST





Face 1 Face 2

# VADOO







Face 1 Face 2

#### VOLCANO







# AGATA MIX









# PATCHOULI







Face 1 Face 2

#### MALLOY