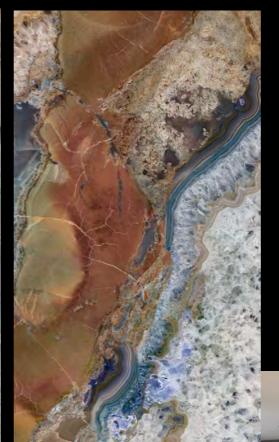

#### THE GLASS COLLECTION

This collection features large format laminated glass decorative panels which can be backlit.

The applications include walls, wet environments, furniture, interior doors, kitchens, sinks, and tubs.

The images in these panels are highly aesthetic and full of depth thanks to the Superscan HD system used.

It's possible to customize the design and measurements of our panels.

They are made with safety glass which has a high impact resistance.