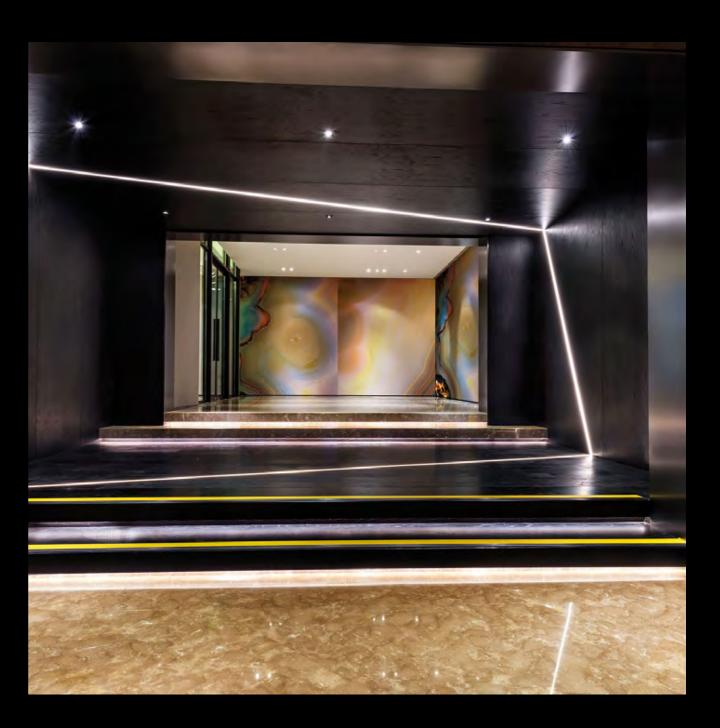

#### THE GLASS COLLECTION

This collection features large format laminated glass decorative panels which can be backlit.

The applications include walls, wet environments, furniture, interior doors, kitchens, sinks, and tubs.

The images in these panels are highly aesthetic and full of depth thanks to the Superscan HD system used.

It's possible to customize the design and measurements of our panels.

They are made with safety glass which has a high impact resistance.

The installation and handling method is similar to large-format porcelain slabs and they are workable on site.

If you have any questions please visit our showroom or give us a call.

2905 NW 79th Ave, Doral, Florida 33122 (305) 436-8171