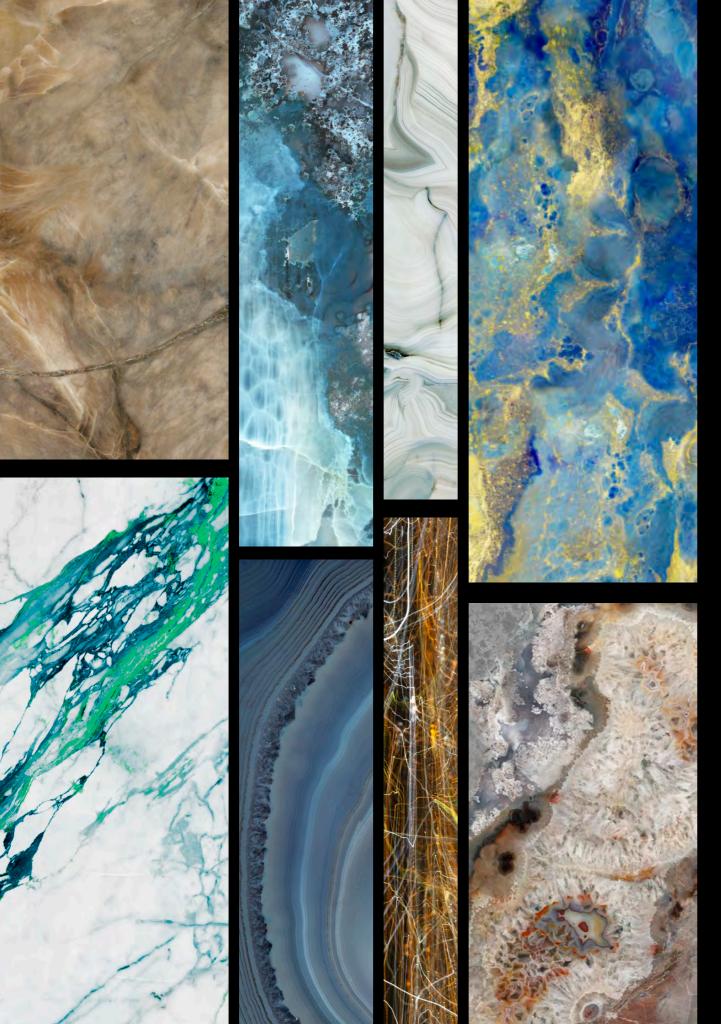

#### THE GLASS COLLECTION

This collection features large format laminated glass decorative panels which can be backlit.

The applications include walls, wet environments, furniture, interior doors, kitchens, sinks, and tubs.

The images in these panels are highly aesthetic and full of depth thanks to the Superscan HD system used.

It's possible to customize the design and measurements of our panels.

They are made with safety glass which has a high impact resistance.