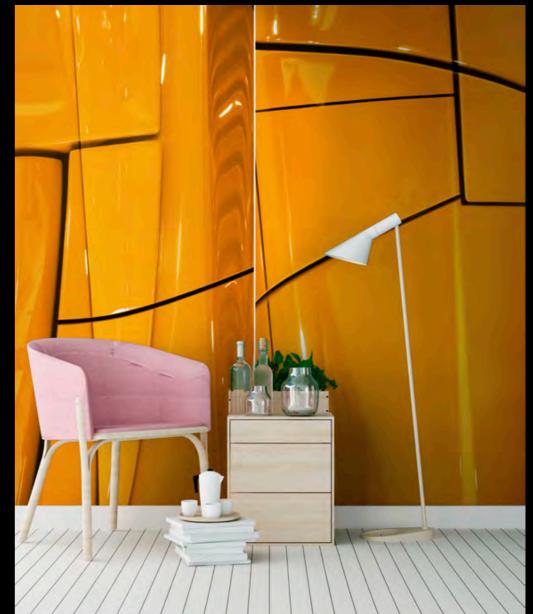

This collection features large format laminated glass decorative panels which can be backlit.

The applications include walls, wet environments, furniture, interior doors, kitchens, sinks, and tubs.

The images in these panels are highly aesthetic and full of depth thanks to the Superscan HD system used.

It's possible to customize the design and measurements of our panels.

They are made with safety glass which has a high impact resistance.

The installation and handling method is similar to large-format porcelain slabs and they are workable on site.

If you have any questions please visit our showroom or give us a call.



2905 NW 79th Ave, Doral, Florida 33122 (305) 436-8171







#### ANTARTICA







#### BORA BORA







### ORION





#### SCUDERIA RED





#### SCUDERIA YELLOW





Face 1 Face 3

# **ERIS**





Face 2

#### **ERIS**





#### ALABASTRO





### BERMUDA







#### GARGANTUA

58 X 118 X 1/3"



- ACP 3

Face 1

Face 2



Face 1 Face 2

### NOAH









# QUARTZ-WOOD













Face 1 Face 2

# STARDUST





Face 1 Face 2

# VADOO







Face 1 Face 2

#### VOLCANO







# AGATA MIX









# PATCHOULI







Face 1 Face 2

#### MALLOY