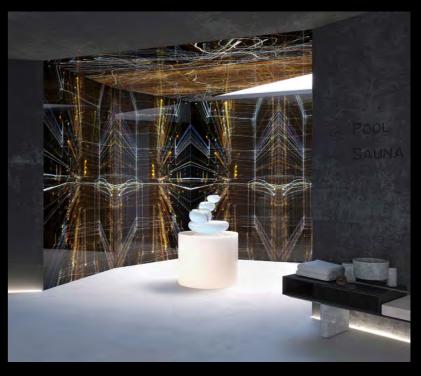

#### THE GLASS COLLECTION

This collection features large format laminated glass decorative panels which can be backlit.

The applications include walls, wet environments, furniture, interior doors, kitchens, sinks, and tubs.

The images in these panels are highly aesthetic and full of depth thanks to the Superscan HD system used.

It's possible to customize the design and measurements of our panels.

They are made with safety glass which has a high impact resistance.

The installation and handling method is similar to large-format porcelain slabs and they are workable on site.

If you have any questions please visit our showroom or give us a call.



2905 NW 79th Ave, Doral, Florida 33122 (305) 436-8171







#### ANTARTICA







#### BORA BORA







### ORION





#### SCUDERIA RED





#### SCUDERIA YELLOW





Face 1 Face 3

# **ERIS**





Face 2

#### **ERIS**





#### ALABASTRO





### BERMUDA







#### GARGANTUA

58 X 118 X 1/3"



- ACP 3

Face 1

Face 2



Face 1 Face 2

### NOAH









# QUARTZ-WOOD













Face 1 Face 2

# STARDUST





Face 1 Face 2

# VADOO







Face 1 Face 2

#### VOLCANO







# AGATA MIX









# PATCHOULI







Face 1 Face 2

#### MALLOY