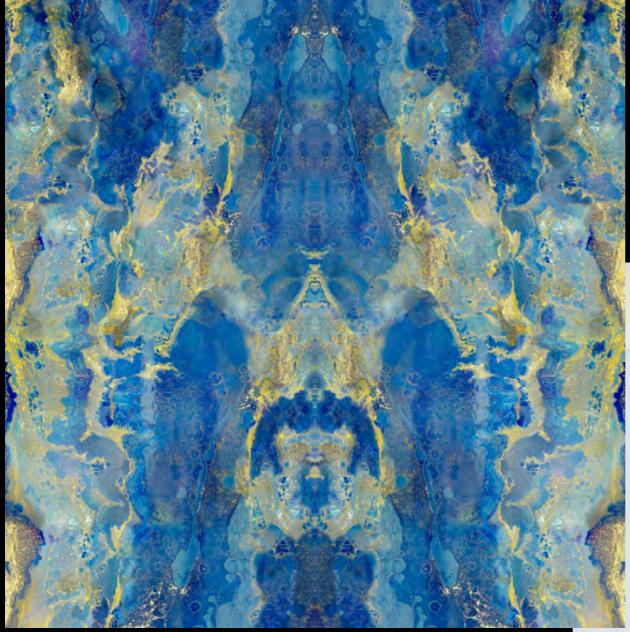

#### THE GLASS COLLECTION

This collection features large format laminated glass decorative panels which can be backlit.

The applications include walls, wet environments, furniture, interior doors, kitchens, sinks, and tubs.

The images in these panels are highly aesthetic and full of depth thanks to the Superscan HD system used.

It's possible to customize the design and measurements of our panels.

They are made with safety glass which has a high impact resistance.

The installation and handling method is similar to large-format porcelain slabs and they are workable on site.

If you have any questions please visit our showroom or give us a call.



2905 NW 79th Ave, Doral, Florida 33122 (305) 436-8171







#### ANTARTICA







#### BORA BORA







### ORION





#### SCUDERIA RED





#### SCUDERIA YELLOW





Face 1 Face 3

# **ERIS**





Face 2

#### **ERIS**





#### ALABASTRO





### BERMUDA







#### GARGANTUA

58 X 118 X 1/3"



- ACP 3

Face 1

Face 2



Face 1 Face 2

### NOAH









# QUARTZ-WOOD













Face 1 Face 2

# STARDUST





Face 1 Face 2

# VADOO







Face 1 Face 2

#### VOLCANO







# AGATA MIX









# PATCHOULI







Face 1 Face 2

#### MALLOY