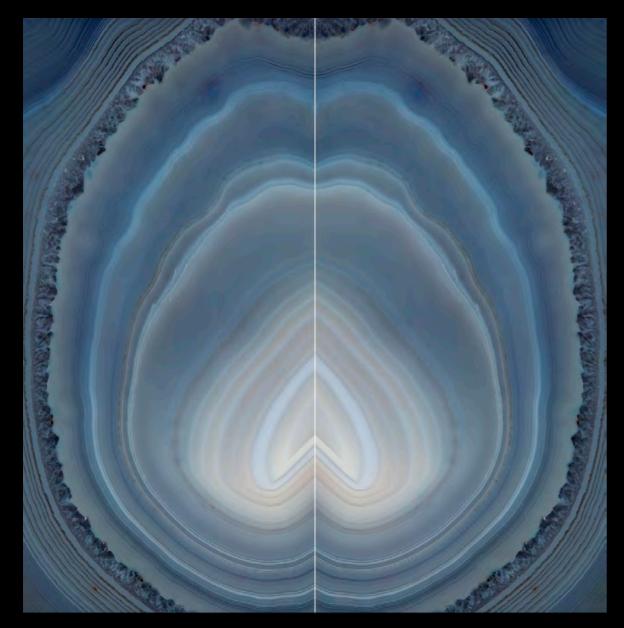

#### THE GLASS COLLECTION

This collection features large format laminated glass decorative panels which can be backlit.

The applications include walls, wet environments, furniture, interior doors, kitchens, sinks, and tubs.

The images in these panels are highly aesthetic and full of depth thanks to the Superscan HD system used.

It's possible to customize the design and measurements of our panels.

They are made with safety glass which has a high impact resistance.