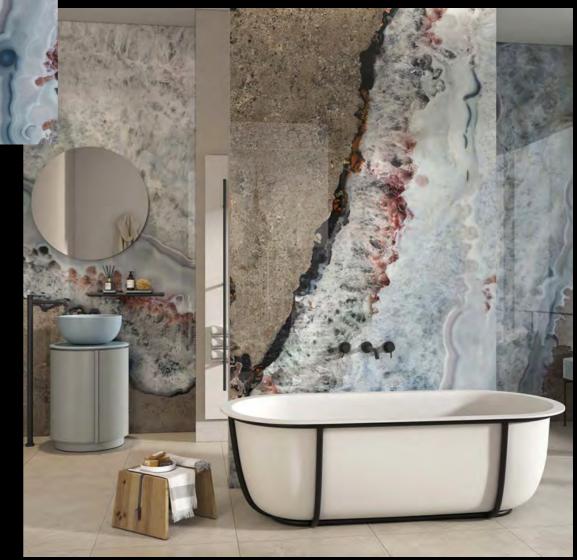

#### THE GLASS COLLECTION

This collection features large format laminated glass decorative panels which can be backlit.

The applications include walls, wet environments, furniture, interior doors, kitchens, sinks, and tubs.

The images in these panels are highly aesthetic and full of depth thanks to the Superscan HD system used.

It's possible to customize the design and measurements of our panels.

They are made with safety glass which has a high impact resistance.

The installation and handling method is similar to large-format porcelain slabs and they are workable on site.

If you have any questions please visit our showroom or give us a call.

2905 NW 79th Ave, Doral, Florida 33122 (305) 436-8171