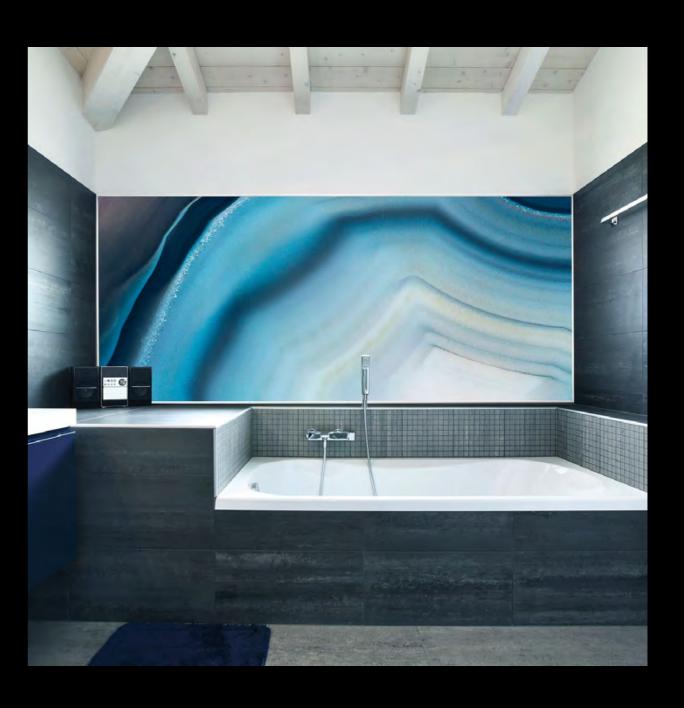

#### THE GLASS COLLECTION

This collection features large format laminated glass decorative panels which can be backlit.

The applications include walls, wet environments, furniture, interior doors, kitchens, sinks, and tubs.

The images in these panels are highly aesthetic and full of depth thanks to the Superscan HD system used.

It's possible to customize the design and measurements of our panels.

They are made with safety glass which has a high impact resistance.