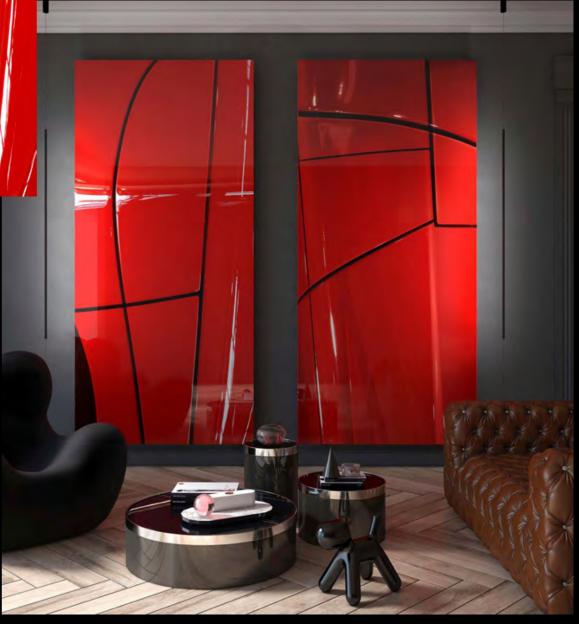

#### THE GLASS COLLECTION

This collection features large format laminated glass decorative panels which can be backlit.

The applications include walls, wet environments, furniture, interior doors, kitchens, sinks, and tubs.

The images in these panels are highly aesthetic and full of depth thanks to the Superscan HD system used.

It's possible to customize the design and measurements of our panels.

They are made with safety glass which has a high impact resistance.

The installation and handling method is similar to large-format porcelain slabs and they are workable on site.

If you have any questions please visit our showroom or give us a call.



2905 NW 79th Ave, Doral, Florida 33122 (305) 436-8171







#### ANTARTICA







#### BORA BORA







### ORION





#### SCUDERIA RED





#### SCUDERIA YELLOW





Face 1 Face 3

# **ERIS**





Face 2

#### **ERIS**





#### ALABASTRO





### BERMUDA







#### GARGANTUA

58 X 118 X 1/3"



- ACP 3

Face 1

Face 2



Face 1 Face 2

### NOAH









# QUARTZ-WOOD













Face 1 Face 2

# STARDUST





Face 1 Face 2

# VADOO







Face 1 Face 2

#### VOLCANO







# AGATA MIX









# PATCHOULI







Face 1 Face 2

#### MALLOY