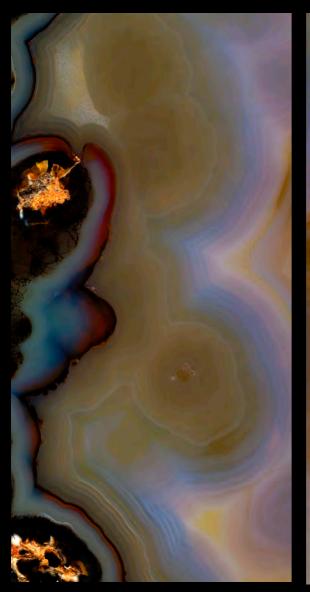

e Superscan HD system used.

It's possible to customize the design and measurements of our panels.

They are made with safety glass which has a high impact resistance.

The installation and handling method is similar to large-format porcelain slabs and they are workable on site.

If you have any questions please visit our showroom or give us a call.



2905 NW 79th Ave, Doral, Florida 33122 (305) 436-8171







#### ANTARTICA







#### BORA BORA







### ORION





#### SCUDERIA RED





#### SCUDERIA YELLOW





Face 1 Face 3

# **ERIS**





Face 2

#### **ERIS**





#### ALABASTRO





### BERMUDA







#### GARGANTUA

58 X 118 X 1/3"



- ACP 3

Face 1

Face 2



Face 1 Face 2

### NOAH









# QUARTZ-WOOD













Face 1 Face 2

# STARDUST





Face 1 Face 2

# VADOO







Face 1 Face 2

#### VOLCANO







# AGATA MIX









# PATCHOULI







Face 1 Face 2

#### MALLOY