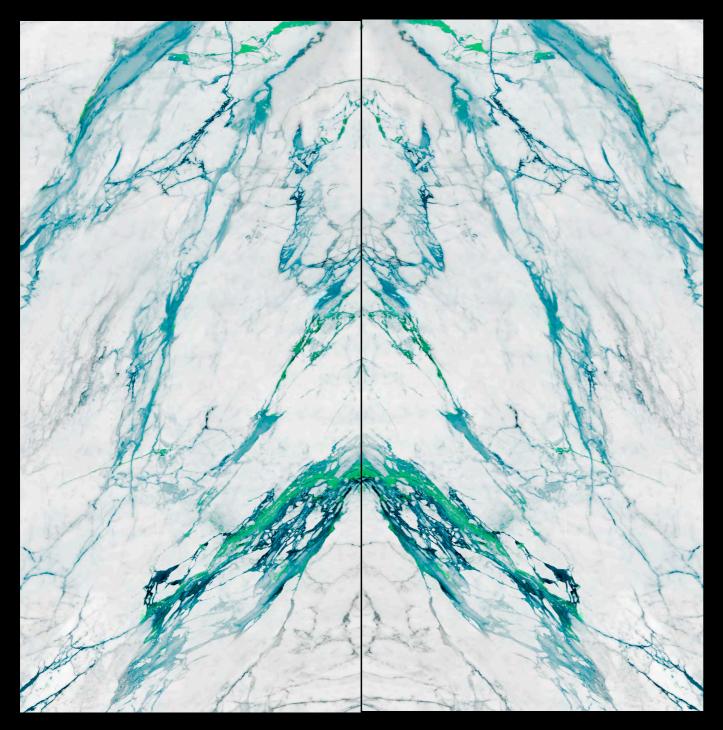

format laminated glass decorative panels which can be backlit.

The applications include walls, wet environments, furniture, interior doors, kitchens, sinks, and tubs.

The images in these panels are highly aesthetic and full of depth thanks to the Superscan HD system used.

It's possible to customize the design and measurements of our panels.

They are made with safety glass which has a high impact resistance.

The installation and handling method is similar to large-format porcelain slabs and they are workable on site.

If you have any questions please visit our showroom or give us a call.



2905 NW 79th Ave, Doral, Florida 33122 (305) 436-8171







#### ANTARTICA







#### BORA BORA







### ORION





#### SCUDERIA RED





#### SCUDERIA YELLOW





Face 1 Face 3

# **ERIS**





Face 2

#### **ERIS**





#### ALABASTRO





### BERMUDA







#### GARGANTUA

58 X 118 X 1/3"



- ACP 3

Face 1

Face 2



Face 1 Face 2

### NOAH









# QUARTZ-WOOD













Face 1 Face 2

# STARDUST





Face 1 Face 2

# VADOO







Face 1 Face 2

#### VOLCANO







# AGATA MIX









# PATCHOULI







Face 1 Face 2

#### MALLOY