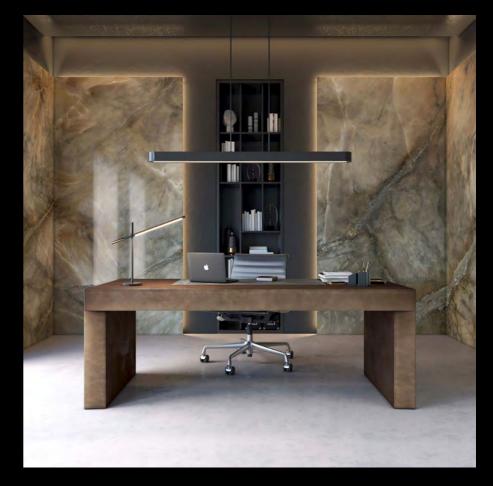

#### THE GLASS COLLECTION

This collection features large format laminated glass decorative panels which can be backlit.

The applications include walls, wet environments, furniture, interior doors, kitchens, sinks, and tubs.

The images in these panels are highly aesthetic and full of depth thanks to the Superscan HD system used.

It's possible to customize the design and measurements of our panels.

They are made with safety glass which has a high impact resistance.

The installation and handling method is similar to large-format porcelain slabs and they are workable on site.

If you have any questions please visit our showroom or give us a call.

2905 NW 79th Ave, Doral, Florida 33122 (305) 436-8171