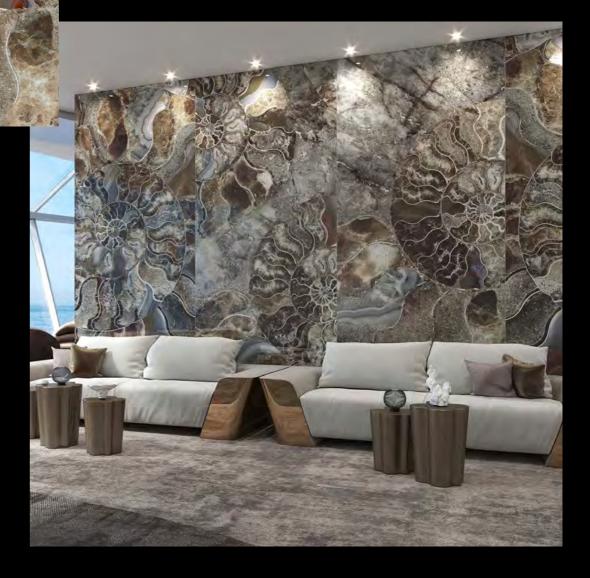

#### THE GLASS COLLECTION

This collection features large format laminated glass decorative panels which can be backlit.

The applications include walls, wet environments, furniture, interior doors, kitchens, sinks, and tubs.

The images in these panels are highly aesthetic and full of depth thanks to the Superscan HD system used.

It's possible to customize the design and measurements of our panels.

They are made with safety glass which has a high impact resistance.

The installation and handling method is similar to large-format porcelain slabs and they are workable on site.

If you have any questions please visit our showroom or give us a call.

2905 NW 79th Ave, Doral, Florida 33122 (305) 436-8171