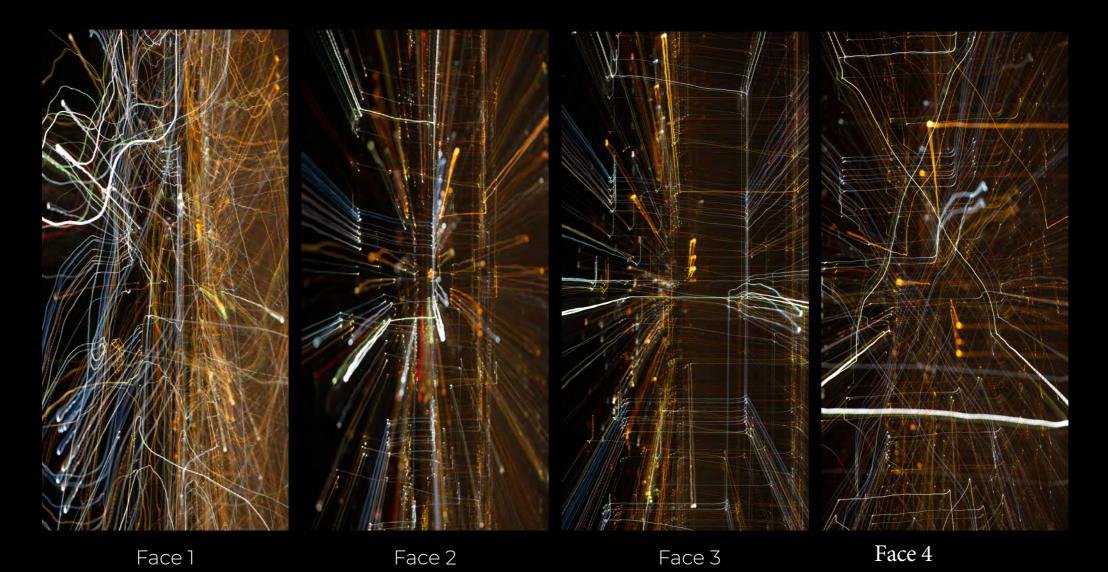

#### THE GLASS COLLECTION

This collection features large format laminated glass decorative panels which can be backlit.

The applications include walls, wet environments, furniture, interior doors, kitchens, sinks, and tubs.

The images in these panels are highly aesthetic and full of depth thanks to the Superscan HD system used.

It's possible to customize the design and measurements of our panels.

They are made with safety glass which has a high impact resistance.

The installation and handling method is similar to large-format porcelain slabs and they are workable on site.

If you have any questions please visit our showroom or give us a call.



2905 NW 79th Ave, Doral, Florida 33122 (305) 436-8171







#### ANTARTICA







#### BORA BORA







### ORION





#### SCUDERIA RED





#### SCUDERIA YELLOW





Face 1 Face 3

# **ERIS**





Face 2

#### **ERIS**





#### ALABASTRO





### BERMUDA







#### GARGANTUA

58 X 118 X 1/3"



- ACP 3

Face 1

Face 2



Face 1 Face 2

### NOAH









# QUARTZ-WOOD













Face 1 Face 2

# STARDUST





Face 1 Face 2

# VADOO







Face 1 Face 2

#### VOLCANO







# AGATA MIX









# PATCHOULI







Face 1 Face 2

#### MALLOY