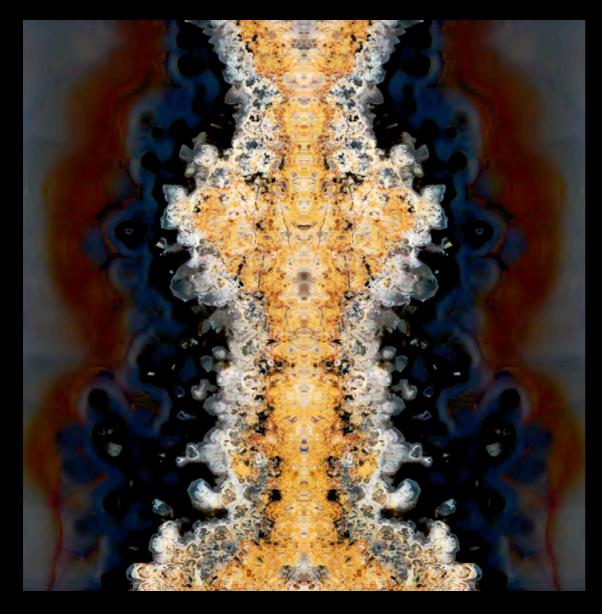

d full of depth thanks to the Superscan HD system used.

It's possible to customize the design and measurements of our panels.

They are made with safety glass which has a high impact resistance.

The installation and handling method is similar to large-format porcelain slabs and they are workable on site.

If you have any questions please visit our showroom or give us a call.



2905 NW 79th Ave, Doral, Florida 33122 (305) 436-8171







#### ANTARTICA







#### BORA BORA







### ORION





#### SCUDERIA RED





#### SCUDERIA YELLOW





Face 1 Face 3

# **ERIS**





Face 2

#### **ERIS**





#### ALABASTRO





### BERMUDA







#### GARGANTUA

58 X 118 X 1/3"



- ACP 3

Face 1

Face 2



Face 1 Face 2

### NOAH









# QUARTZ-WOOD













Face 1 Face 2

# STARDUST





Face 1 Face 2

# VADOO







Face 1 Face 2

#### VOLCANO







# AGATA MIX









# PATCHOULI







Face 1 Face 2

#### MALLOY