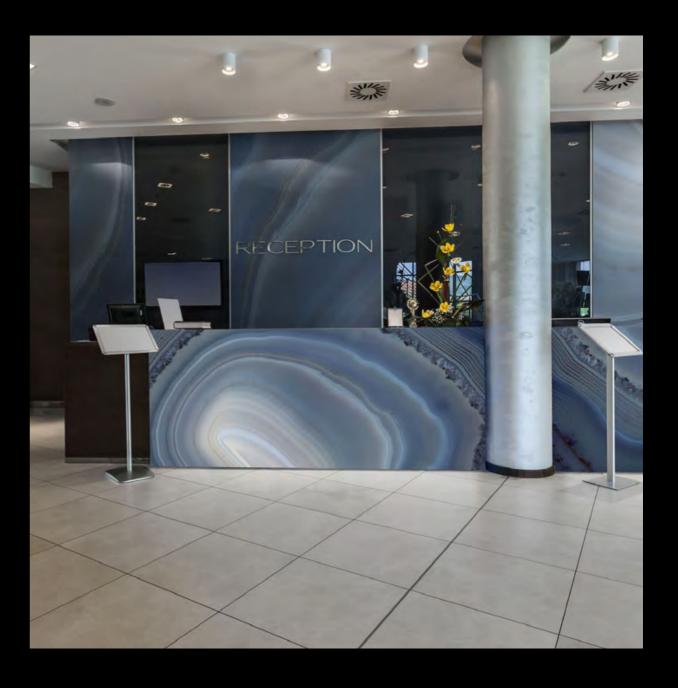

#### THE GLASS COLLECTION

This collection features large format laminated glass decorative panels which can be backlit.

The applications include walls, wet environments, furniture, interior doors, kitchens, sinks, and tubs.

The images in these panels are highly aesthetic and full of depth thanks to the Superscan HD system used.

It's possible to customize the design and measurements of our panels.

They are made with safety glass which has a high impact resistance.