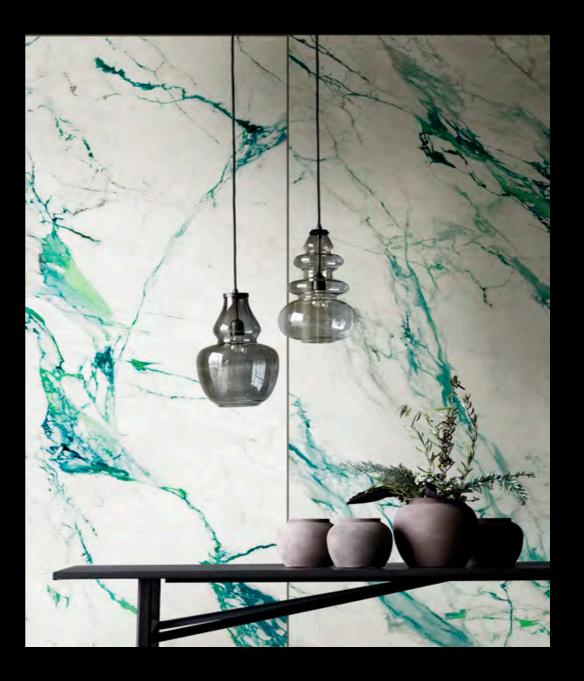

e format laminated glass decorative panels which can be backlit.

The applications include walls, wet environments, furniture, interior doors, kitchens, sinks, and tubs.

The images in these panels are highly aesthetic and full of depth thanks to the Superscan HD system used.

It's possible to customize the design and measurements of our panels.

They are made with safety glass which has a high impact resistance.

The installation and handling method is similar to large-format porcelain slabs and they are workable on site.

If you have any questions please visit our showroom or give us a call.



2905 NW 79th Ave, Doral, Florida 33122 (305) 436-8171







#### ANTARTICA







#### BORA BORA







### ORION





#### SCUDERIA RED





#### SCUDERIA YELLOW





Face 1 Face 3

# **ERIS**





Face 2

#### **ERIS**





#### ALABASTRO





### BERMUDA







#### GARGANTUA

58 X 118 X 1/3"



- ACP 3

Face 1

Face 2



Face 1 Face 2

### NOAH









# QUARTZ-WOOD













Face 1 Face 2

# STARDUST





Face 1 Face 2

# VADOO







Face 1 Face 2

#### VOLCANO







# AGATA MIX









# PATCHOULI







Face 1 Face 2

#### MALLOY