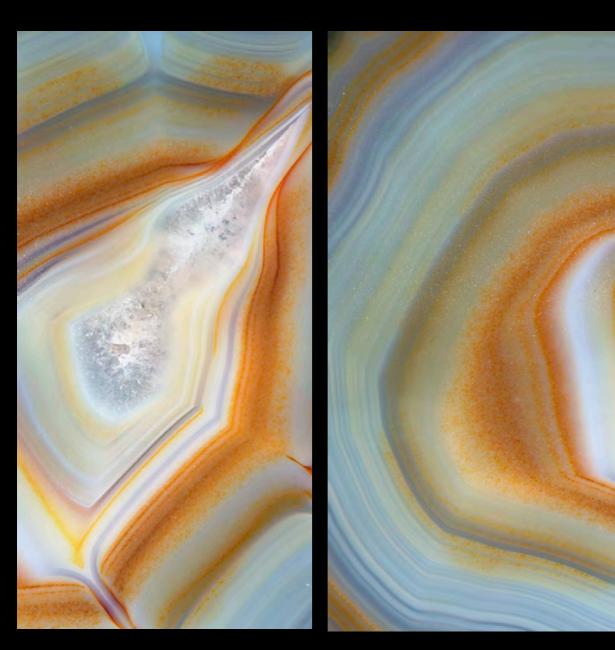

ements of our panels.

They are made with safety glass which has a high impact resistance.

The installation and handling method is similar to large-format porcelain slabs and they are workable on site.

If you have any questions please visit our showroom or give us a call.



2905 NW 79th Ave, Doral, Florida 33122 (305) 436-8171







#### ANTARTICA







#### BORA BORA







### ORION





#### SCUDERIA RED





#### SCUDERIA YELLOW





Face 1 Face 3

# **ERIS**





Face 2

#### **ERIS**





#### ALABASTRO





### BERMUDA







#### GARGANTUA

58 X 118 X 1/3"



- ACP 3

Face 1

Face 2



Face 1 Face 2

### NOAH









# QUARTZ-WOOD













Face 1 Face 2

# STARDUST





Face 1 Face 2

# VADOO







Face 1 Face 2

#### VOLCANO







# AGATA MIX









# PATCHOULI







Face 1 Face 2

#### MALLOY