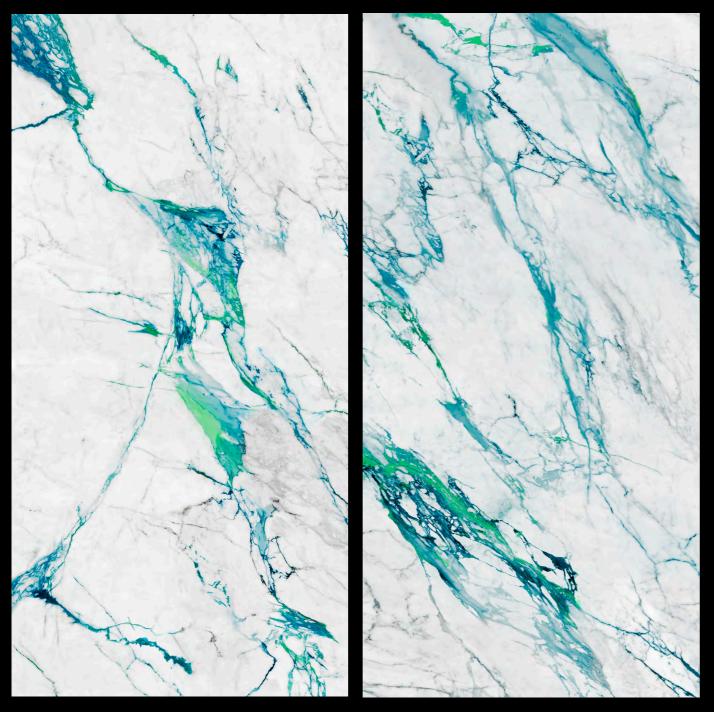

This collection features large format laminated glass decorative panels which can be backlit.

The applications include walls, wet environments, furniture, interior doors, kitchens, sinks, and tubs.

The images in these panels are highly aesthetic and full of depth thanks to the Superscan HD system used.

It's possible to customize the design and measurements of our panels.

They are made with safety glass which has a high impact resistance.

The installation and handling method is similar to large-format porcelain slabs and they are workable on site.

If you have any questions please visit our showroom or give us a call.



2905 NW 79th Ave, Doral, Florida 33122 (305) 436-8171







#### ANTARTICA







#### BORA BORA







### ORION





#### SCUDERIA RED





#### SCUDERIA YELLOW





Face 1 Face 3

# **ERIS**





Face 2

#### **ERIS**





#### ALABASTRO





### BERMUDA







#### GARGANTUA

58 X 118 X 1/3"



- ACP 3

Face 1

Face 2



Face 1 Face 2

### NOAH









# QUARTZ-WOOD













Face 1 Face 2

# STARDUST





Face 1 Face 2

# VADOO







Face 1 Face 2

#### VOLCANO







# AGATA MIX









# PATCHOULI







Face 1 Face 2

#### MALLOY