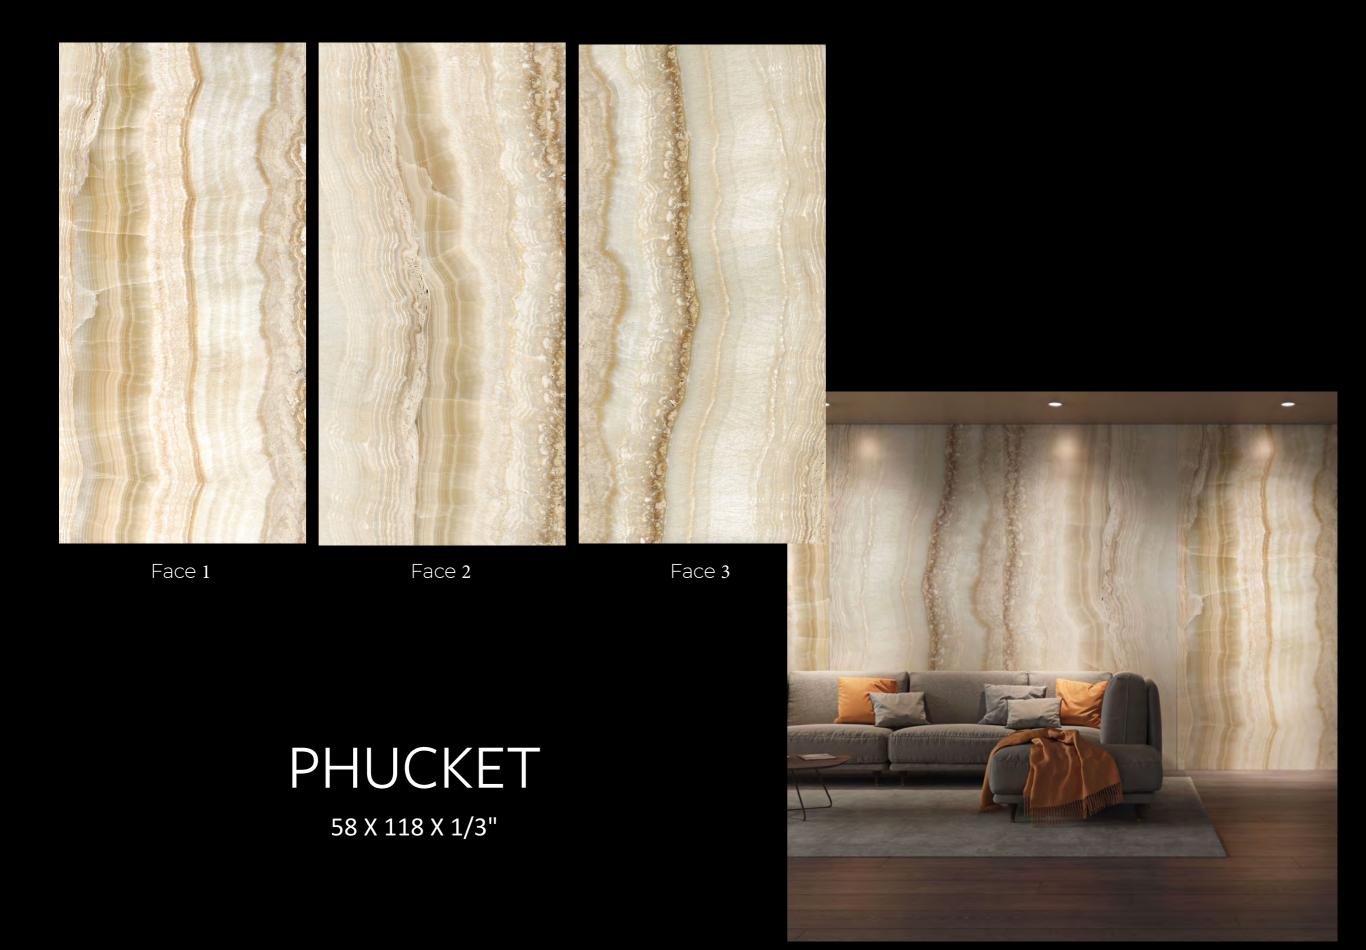

urements of our panels.

They are made with safety glass which has a high impact resistance.

The installation and handling method is similar to large-format porcelain slabs and they are workable on site.

If you have any questions please visit our showroom or give us a call.



2905 NW 79th Ave, Doral, Florida 33122 (305) 436-8171







#### ANTARTICA







#### BORA BORA







### ORION





#### SCUDERIA RED





#### SCUDERIA YELLOW





Face 1 Face 3

# **ERIS**





Face 2

#### **ERIS**





#### ALABASTRO





### BERMUDA







#### GARGANTUA

58 X 118 X 1/3"



- ACP 3

Face 1

Face 2



Face 1 Face 2

### NOAH









# QUARTZ-WOOD













Face 1 Face 2

# STARDUST





Face 1 Face 2

# VADOO







Face 1 Face 2

#### VOLCANO







# AGATA MIX









# PATCHOULI







Face 1 Face 2

#### MALLOY