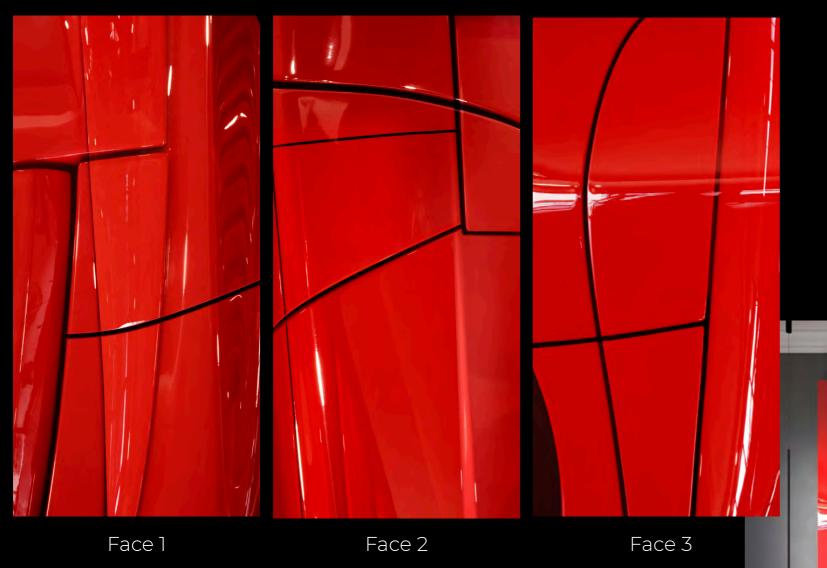

#### THE GLASS COLLECTION

This collection features large format laminated glass decorative panels which can be backlit.

The applications include walls, wet environments, furniture, interior doors, kitchens, sinks, and tubs.

The images in these panels are highly aesthetic and full of depth thanks to the Superscan HD system used.

It's possible to customize the design and measurements of our panels.

They are made with safety glass which has a high impact resistance.

The installation and handling method is similar to large-format porcelain slabs and they are workable on site.

If you have any questions please visit our showroom or give us a call.



2905 NW 79th Ave, Doral, Florida 33122 (305) 436-8171







#### ANTARTICA







#### BORA BORA







### ORION





#### SCUDERIA RED





#### SCUDERIA YELLOW





Face 1 Face 3

# **ERIS**





Face 2

#### **ERIS**





#### ALABASTRO





### BERMUDA







#### GARGANTUA

58 X 118 X 1/3"



- ACP 3

Face 1

Face 2



Face 1 Face 2

### NOAH









# QUARTZ-WOOD













Face 1 Face 2

# STARDUST





Face 1 Face 2

# VADOO







Face 1 Face 2

#### VOLCANO







# AGATA MIX









# PATCHOULI







Face 1 Face 2

#### MALLOY